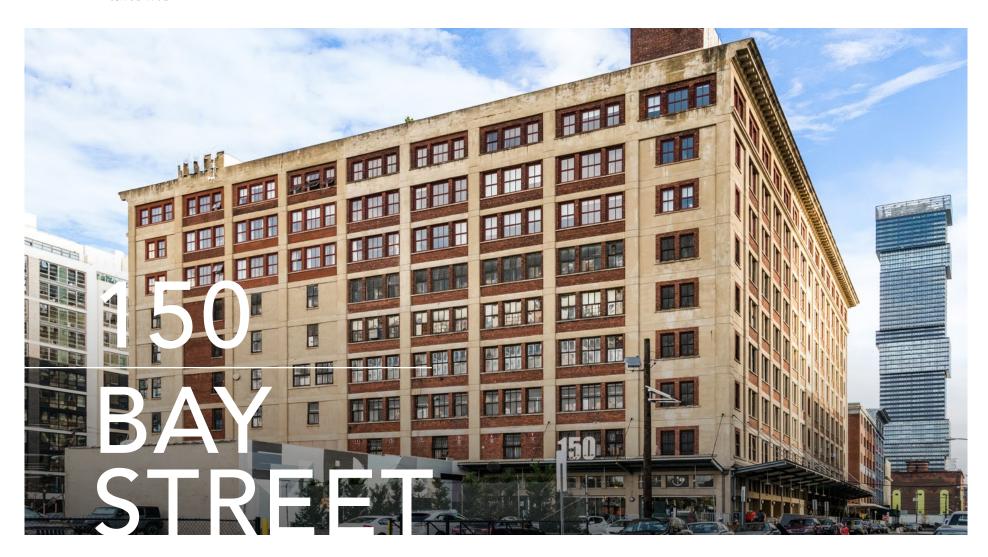

## 150 BAY STREET

In the Powerhouse Arts District, 150 Bay Street, a landmark loft building listed on the Federal Register of Historic Places, embodies the true artist/luxury loft experience and is the ideal place to work, live and play.

Built in 1908 as a warehouse by the architect Howard Chapman, the property was converted to residential, commercial and retail spaces in the 21st century. Interiors feature open floor plans, 14' high ceilings, over-sized windows offering abundant natural light, and historic, architectural detail that all distinguish 150 Bay Street as a premiere luxury loft community to work or live. Further amenities include polished concrete floors and fully equipped kitchens with granite counter tops and brand new appliances to complement spaces that are ideal for entertaining.