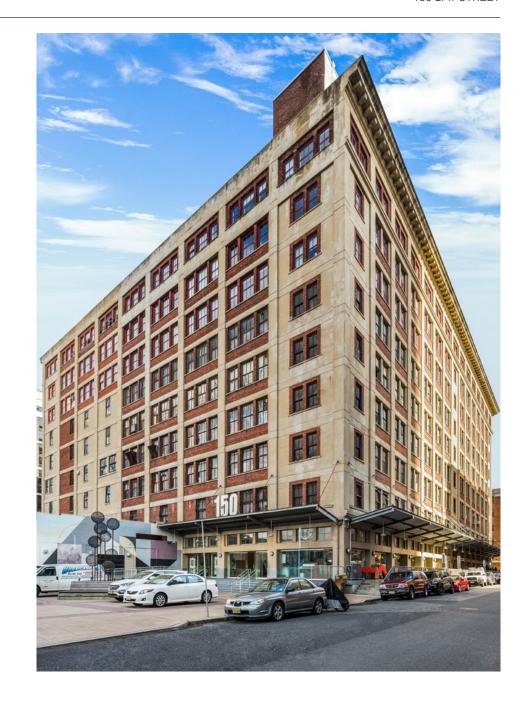

## 150 BAY STREET

In the Powerhouse Arts District, 150 Bay Street, a landmark loft building listed on the Federal Register of Historic Places, embodies the true artist/luxury loft experience and is the ideal place to work, live and play.

Built in 1908 as a warehouse by the architect Howard Chapman, the property was converted to residential, commercial and retail spaces in the 21st century. Interiors feature open floor plans, 14' high ceilings, over-sized windows offering abundant natural light, and historic, architectural detail that all distinguish 150 Bay Street as a premiere luxury loft community to work or live. Further amenities include polished concrete floors and fully equipped kitchens with granite counter tops and brand new appliances to complement spaces that are ideal for entertaining.