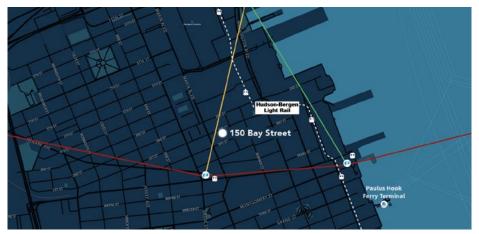

#### Location

Bay Street between Provost Road and Marin Boulevard

Year Built 1908

Fast transport links are provided by PATH service from Exchange Place, connecting Jersey City to the World Trade Center transportation hub, Hoboken, and Newark Penn Station. The Hudson Bergen Light Rail has three stations at Harborside Financial Center, Essex Street and Exchange Place, where transfer to PATH service and ferry is possible.